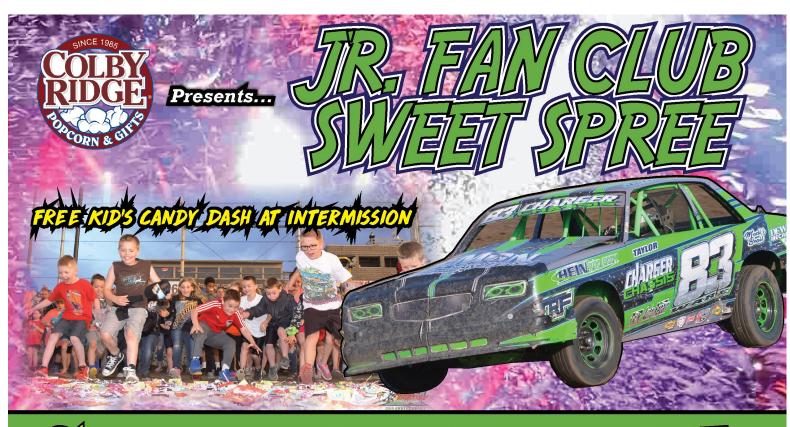

## JRFANGLUBNGHT!

-MDS12&UNDERGET FREE **CRANDSTANDADMSSION** 

-KIDSCANDYDASH at Intermission

Adult Drink Special: Moscow Mule "The Copper Can"

For the Kids: Happy DKlown 5:30-7:30pm